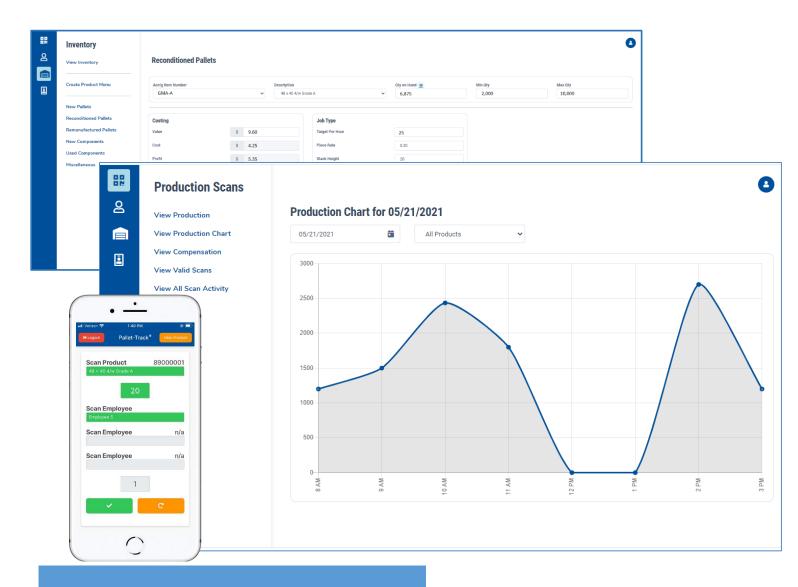

USE YOU'RE YOUR PHONE OR TABLET WITH A **BLUETOOTH SCANNER FROM ANYWHERE!** 

VIEW PRODUCTION, COMPENSATION, INVENTORY IN REAL-TIME FOR ALL FACILITIES

Take back your processes and data inefficiencies from cumbersome and expensive ERP Systems.

#### SEAMLESS INTEGRATION WITH MILL MANAGER™

- View Production / edit Production / generate production reports.
- View Compensation / edit Compensation / generate Compensation reports.
- Calculate Piece Rate Overtime and send to Payroll System
- Share/Set Employees / Inventory / Costing with a click of a button

### **EMPLOYEE ACCOUNTABILITY**

- Unique barcodes are scanned and can not be scanned again.
- Each pallet or stack of pallets is identified by the employee's barcode
- Maintain individual employee quality control